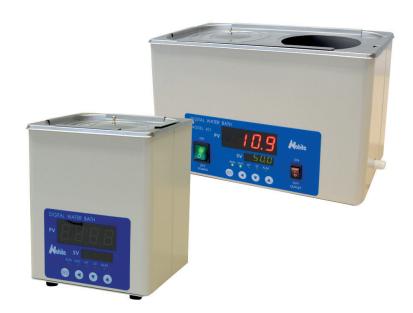

## Water baths

## Code JDD001, JDD002, JDD003, JDD004

- Housing made of high-quality sheet steel, the surface of which is painted with a tough, durable coating. Stainless steel tank, made in one piece, free of welds. Removable stainless steel lid with holes and reducing rings. Includes support tray covering the heating element.
- Digital regulation of parameters. Continuous or timed operation. Sound signal at the end of the programmed time. Auto-adjustment function.
- Splash-proof control panel.
- No water or low water level detection system.
- Over-temperature protection. If the water temperature exceeds the set temperature by 5°C (modifiable value), the heating stops, the unit emits an audible signal and the alarm indicator lights up.
- With draining pump and side connector for drain hose (except model 601/3).

## **Specifications**

| Model                          | 601/3                 | 601/5       | 601/12      | 601/19      |
|--------------------------------|-----------------------|-------------|-------------|-------------|
| Code                           | JDD001                | JDD002      | JDD003      | JDD004      |
| Capacity (L)                   | 3                     | 5           | 12          | 19          |
| Holes                          | 1                     | 2           | 4           | 6           |
| Temperature range (°C)         | RT+5 - 100            |             |             |             |
| Accuracy of temp. control (°C) | ±1                    |             |             |             |
| Display resolution (°C)        | 0,1                   |             |             |             |
| Timer (min)                    | 1 - 9999              |             |             |             |
| Draining pump                  | No                    | Yes         | Yes         | Yes         |
| Tank size (mm) (LxWxH)         | 150x135x150           | 300x150x150 | 320x300x150 | 500x300x150 |
| Power supply                   | 220 – 240 V, 50/60 Hz |             |             |             |
| Power (W)                      | 300                   | 600         | 1000        | 1500        |
| Approx. weight (kg)            | 3                     | 4           | 6           | 8           |
|                                |                       |             |             |             |